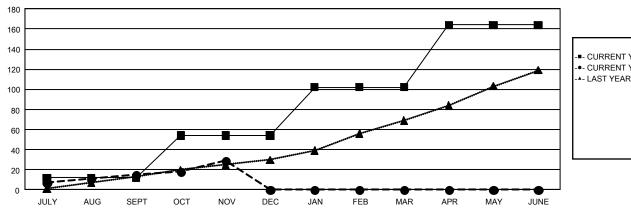

### GOALS AND ACTUAL NEW CLUBS CUMULATIVE

•- CURRENT YEAR ACTUAL NEW CLUBS -- LAST YEAR ACTUAL NEW CLUBS

### REPORT DOES NOT INCLUDE CLUBS IN UNDISTRICTED AREAS.

| Clubs                 |               |           | Members               |               |                           |                         |                                                    |
|-----------------------|---------------|-----------|-----------------------|---------------|---------------------------|-------------------------|----------------------------------------------------|
| RESULTS FOR 2024-2025 |               |           | RESULTS FOR 2024-2025 |               |                           |                         |                                                    |
| QUARTER               | NEW CLUB GOAL | NEW CLUBS | DROPPED CLUBS         | QUARTER       | MEMBER GROWTH<br>NET GOAL | MEMBER GROWTH<br>ACTUAL | DROPPED<br>MEMBERS ACTUAL<br>(including transfers) |
| JULY/AUG/SEPT         | 12            | 15        | 64                    | JULY/AUG/SEPT | 1,904                     | 3,529                   | 3,653                                              |
| OCT/NOV/DEC           | 42            | 14        | 6                     | OCT/NOV/DEC   | 2,360                     | 2,882                   | 2,804                                              |
| JAN/FEB/MAR           | 48            | 0         | 0                     | JAN/FEB/MAR   | 2,330                     | 0                       | 0                                                  |
| APR/MAY/JUNE          | 62            | 0         | 0                     | APR/MAY/JUNE  | 2,988                     | 0                       | 0                                                  |