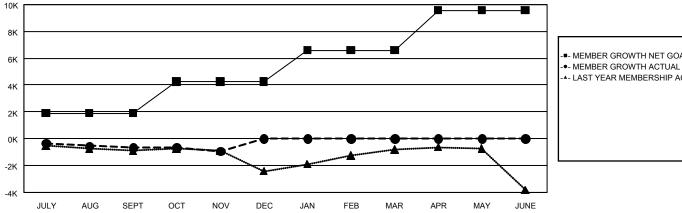

### GOALS AND ACTUAL MEMBERS CUMULATIVE

| <br>MEMBER     | GROWTH   | NFT | GOAL |
|----------------|----------|-----|------|
| <br>MICINIDEIX | GINOWIII | INL | GOAL |

▲- LAST YEAR MEMBERSHIP ACTUAL

162,194 (73.79%)

### REPORT DOES NOT INCLUDE CLUBS IN UNDISTRICTED AREAS.

| Clubs                 |               |           | Members               |               |                           |                         |                                                    |
|-----------------------|---------------|-----------|-----------------------|---------------|---------------------------|-------------------------|----------------------------------------------------|
| RESULTS FOR 2024-2025 |               |           | RESULTS FOR 2024-2025 |               |                           |                         |                                                    |
| QUARTER               | NEW CLUB GOAL | NEW CLUBS | DROPPED CLUBS         | QUARTER       | MEMBER GROWTH<br>NET GOAL | MEMBER GROWTH<br>ACTUAL | DROPPED<br>MEMBERS ACTUAL<br>(including transfers) |
| JULY/AUG/SEPT         | 12            | 15        | 64                    | JULY/AUG/SEPT | 1,904                     | 3,529                   | 3,653                                              |
| OCT/NOV/DEC           | 42            | 14        | 6                     | OCT/NOV/DEC   | 2,360                     | 2,882                   | 2,804                                              |
| JAN/FEB/MAR           | 48            | 0         | 0                     | JAN/FEB/MAR   | 2,330                     | 0                       | 0                                                  |
| APR/MAY/JUNE          | 62            | 0         | 0                     | APR/MAY/JUNE  | 2,988                     | 0                       | 0                                                  |